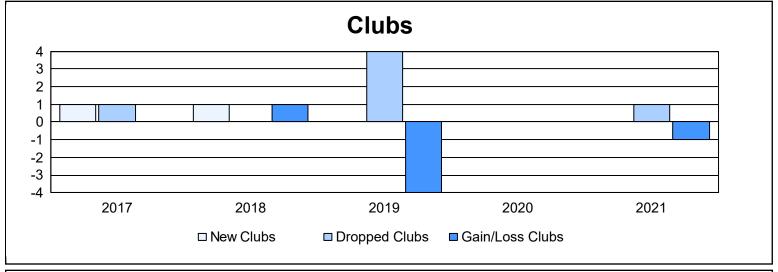

District 4 C1 As of June 2021 Cumulative

| Year      | New<br>Clubs | Dropped<br>Clubs | Gain/<br>Loss<br>Clubs | New<br>Members | Charter<br>Members | Reinstate<br>Members | Transfer<br>Members | Total<br>Member<br>Added | Total<br>Members<br>Dropped | Gain/<br>Loss<br>Members |
|-----------|--------------|------------------|------------------------|----------------|--------------------|----------------------|---------------------|--------------------------|-----------------------------|--------------------------|
| 2016-2017 | 1            | 1                | 0                      | 108            | 22                 | 15                   | 4                   | 149                      | 140                         | 9                        |
| 2017-2018 | 1            | 0                | 1                      | 127            | 22                 | 7                    | 7                   | 163                      | 168                         | -5                       |
| 2018-2019 | 0            | 4                | -4                     | 103            | 0                  | 8                    | 7                   | 118                      | 182                         | -64                      |
| 2019-2020 | 0            | 0                | 0                      | 82             | 2                  | 7                    | 8                   | 99                       | 123                         | -24                      |
| 2020-2021 | 0            | 1                | -1                     | 95             | 0                  | 9                    | 5                   | 109                      | 140                         | -31                      |
| Average   | 0            | 1                | -1                     | 103            | 9                  | 9                    | 6                   | 128                      | 151                         | -23                      |