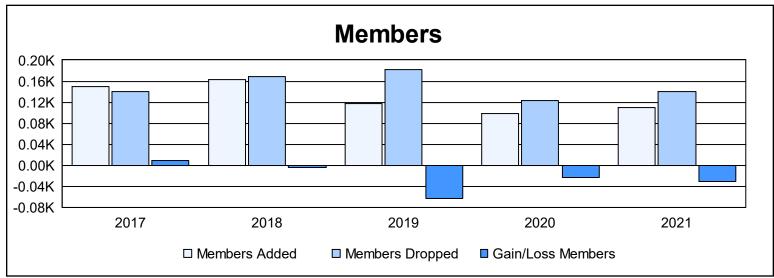

District 4 C1 As of June 2021 Cumulative

| Year      | New<br>Clubs | Dropped<br>Clubs | Gain/<br>Loss<br>Clubs | New<br>Members | Charter<br>Members | Reinstate<br>Members | Transfer<br>Members | Total<br>Member<br>Added | Total<br>Members<br>Dropped | Gain/<br>Loss<br>Members |
|-----------|--------------|------------------|------------------------|----------------|--------------------|----------------------|---------------------|--------------------------|-----------------------------|--------------------------|
| 2016-2017 | 1            | 1                | 0                      | 108            | 22                 | 15                   | 4                   | 149                      | 140                         | 9                        |
| 2017-2018 | 1            | 0                | 1                      | 127            | 22                 | 7                    | 7                   | 163                      | 168                         | -5                       |
| 2018-2019 | 0            | 4                | -4                     | 103            | 0                  | 8                    | 7                   | 118                      | 182                         | -64                      |
| 2019-2020 | 0            | 0                | 0                      | 82             | 2                  | 7                    | 8                   | 99                       | 123                         | -24                      |
| 2020-2021 | 0            | 1                | -1                     | 95             | 0                  | 9                    | 5                   | 109                      | 140                         | -31                      |
| Average   | 0            | 1                | -1                     | 103            | 9                  | 9                    | 6                   | 128                      | 151                         | -23                      |